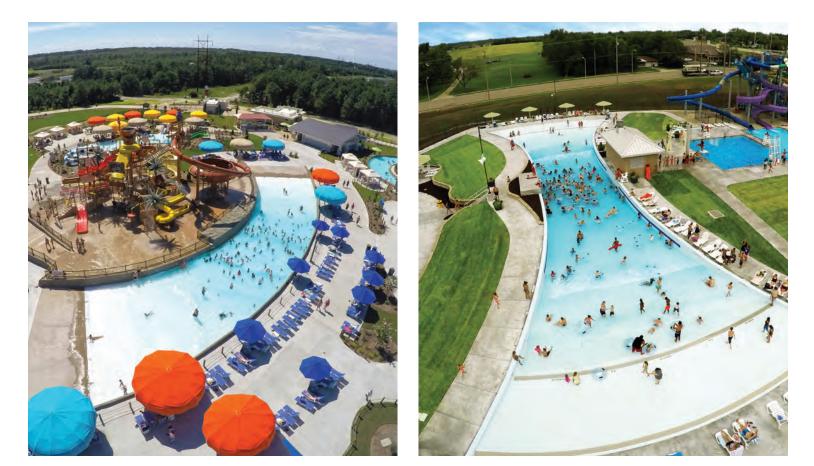

## TWIN TIDES®

Dual Beach Entry 360 People

CAPACITY

7,000 Sq. Ft.

Life Vest Under 48"

## **TWIN TIDES®** DUAL-BEACH, DUAL-ENTRY WAVE POOL PROVIDES MAXIMUM CAPACITY

Easily access the wave pool from either end and offer your guests a one-of-a-kind experience as they swim through the currents. A 4ft shallow swim area and gradual beach entry makes this pool easily accessible to all for the ultimate in family recreational fun.

| Features                                                  | Benefits                                                                    |  |
|-----------------------------------------------------------|-----------------------------------------------------------------------------|--|
| 2' high-frequency diamond waves                           | Destination setting - greatly appeals to the whole family                   |  |
| Easy walk through access from<br>end to end               | Extra deck space for additional lounge area                                 |  |
| Shallow depth, gentle wave action suitable for all guests | Add on entertainment area perfectly suited for a Multi-Level Play Structure |  |
| Gradual beach entry on both sides                         | Compact fit for smaller footprints with double the capacity                 |  |