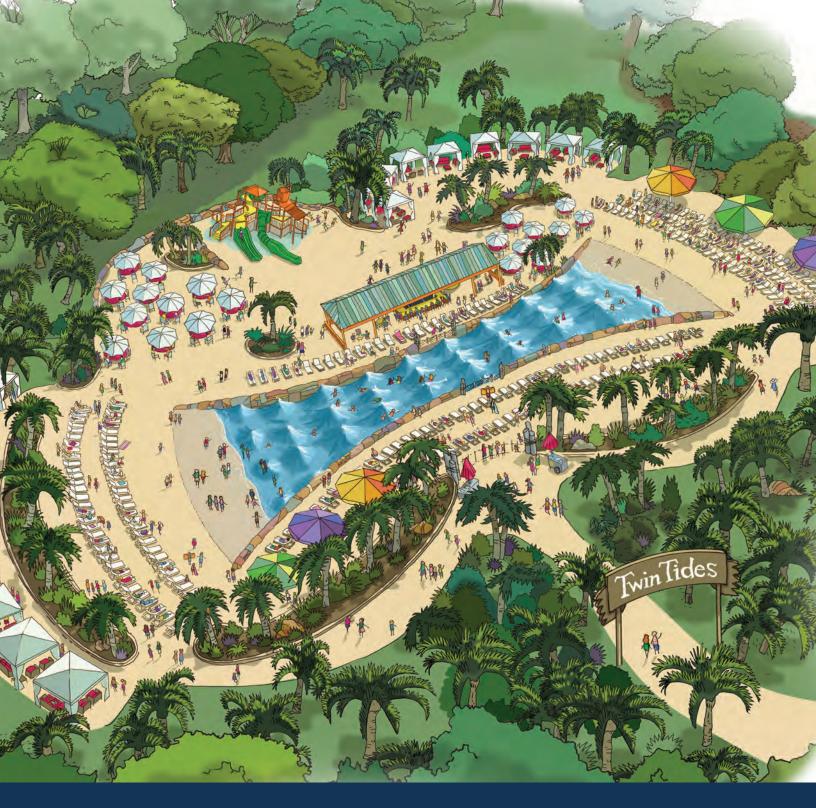

## TWIN TIDES®

Dual Beach Entry 360 People

CAPACITY

7,000 Sq. Ft.

Life Vest Under 48"

## **TWIN TIDES®** DUAL-BEACH, DUAL-ENTRY WAVE POOL PROVIDES MAXIMUM CAPACITY

Easily access the wave pool from either end and offer your guests a one-of-a-kind experience as they swim through the currents. A 4ft shallow swim area and gradual beach entry makes this pool easily accessible to all for the ultimate in family recreational fun.

| Features                                                  | Benefits                                                                    |  |
|-----------------------------------------------------------|-----------------------------------------------------------------------------|--|
| 2' high-frequency diamond waves                           | Destination setting - greatly appeals to the whole family                   |  |
| Easy walk through access from<br>end to end               | Extra deck space for additional lounge area                                 |  |
| Shallow depth, gentle wave action suitable for all guests | Add on entertainment area perfectly suited for a Multi-Level Play Structure |  |
| Gradual beach entry on both sides                         | Compact fit for smaller footprints with double the capacity                 |  |