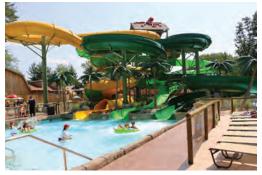

The Castaway Island expansion also includes a 60 tower with three water slides, the "Lil' Squirts Lagoon" kids play area, 11 private cabanas, a new restaurant, a tiki bar that overlooks the river ride and new changing room and locker facilities.