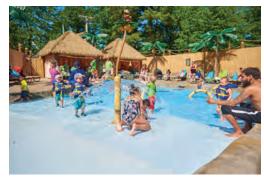

The Castaway Island expansion also includes a 60 tower with three water slides, the "Lil' Squirts Lagoon" kids play area, 11 private cabanas, a new restaurant, a tiki bar that overlooks the river ride and new changing room and locker facilities.