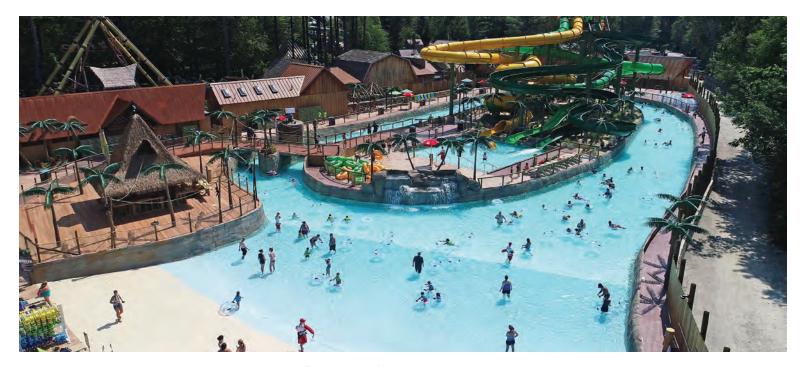

## SOLUTION

At the forefront of the Castaway Island expansion, ADG designed and built the Tidal River® water ride, a 17,500 sqft, 20' wide, fast-paced action river that starts riders off in a beach entry pool. As the guest enters the ride, they are quickly swept through one of two side channels that opens into a fast-paced river straightaway, where the real excitement begins.

ADG's Wavetek® wave system powers the ride and produces a tidal wave that propells riders down the river. As riders are pushed around the corner, the lapping waves continue to move patrons through the ride where they pass by the scenic rock and waterfall displays as they make their way once again to the beach entry wavepool.

The Castaway Island expansion also includes a 60 tower with three water slides, the "Lil' Squirts Lagoon" kids play area, 11 private cabanas, a new restaurant, a tiki bar that overlooks the river ride and new changing room and locker facilities.