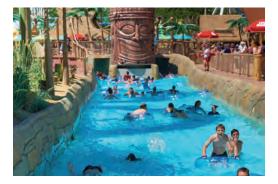

## SOLUTION

At the forefront of the Castaway Island expansion, ADG designed and built the Tidal River® water ride, a 17,500 sqft, 20' wide, fast-paced action river that starts riders off in a beach entry pool. As the guest enters the ride, they are quickly swept through one of two side channels that opens into a fast-paced river straightaway, where the real excitement begins.

ADG's Wavetek® wave system powers the ride and produces a tidal wave that propells riders down the river. As riders are pushed around the corner, the lapping waves continue to move patrons through the ride where they pass by the scenic rock and waterfall displays as they make their way once again to the beach entry wavepool.