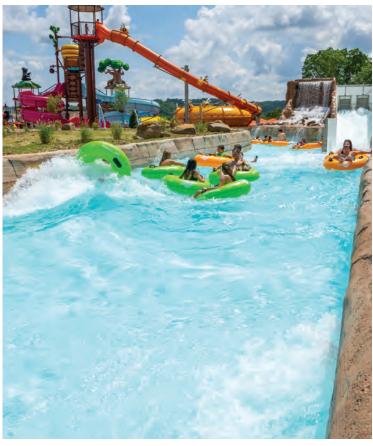

### TIDAL WAVE RIVER WITH FAST WATER MOTION AND BEACH ENTRY WAVE POOL

Our unique configuration powers both a zero-depth entry wave pool and a fast paced action river with better efficiency and unequaled wave performance! From gentle family recreational waves in the shallow wave pool to fast-paced and exciting wave action in the wider pool and river channel, this ride offers something for everyone.

### **Features**

3' spilling waves every 10 to 15 seconds

600 ft long adventure river component with fast water motion

Wide entry river channel for easy, fast access

Shallow-play wave pool entry eliminates lines