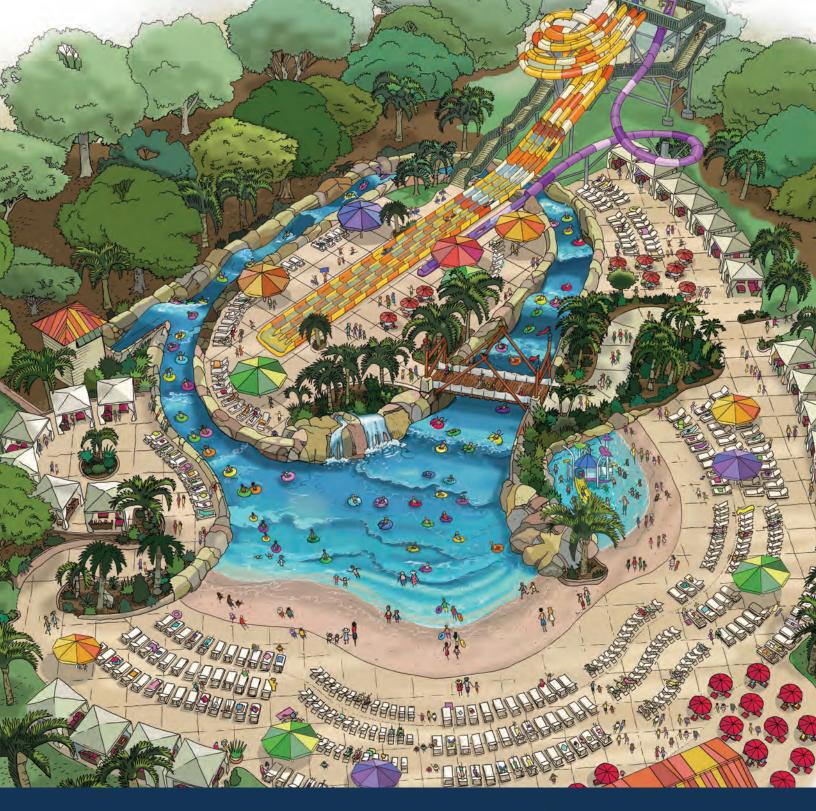

# TIDAL RIVER®

Tidal Wave River

7,000 Riders/Hour

FOOTPRINT

45,000 Sq. Ft.

Life Vest Under 48"

### TIDAL WAVE RIVER WITH FAST WATER MOTION AND BEACH ENTRY WAVE POOL

Our unique configuration powers both a zero-depth entry wave pool and a fast paced action river with better efficiency and unequaled wave performance! From gentle family recreational waves in the shallow wave pool to fast-paced and exciting wave action in the wider pool and river channel, this ride offers something for everyone.

### **Features**

3' spilling waves every 10 to 15 seconds

600 ft long adventure river component with fast water motion

Wide entry river channel for easy, fast access

Shallow-play wave pool entry eliminates lines

### **Benefits**

Fully accessible, multi-experience adventure river ride for the entire family

Expand decking for lounging, F&B and retail

Optional childrens play area with expanded beach zone

Add on slide component or play structure to center island