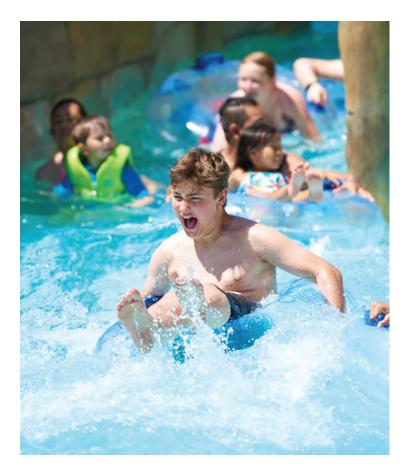

### TIDAL WAVE RIVER WITH FAST WATER MOTION AND BEACH ENTRY WAVE POOL

Our unique configuration powers both a zero-depth entry wave pool and a fast paced action river with better efficiency and unequaled wave performance! From gentle family recreational waves in the shallow wave pool to fast-paced and exciting wave action in the wider pool and river channel, this ride offers something for everyone.

### **Features**

3' spilling waves every 10 to 15 seconds

600 ft long adventure river component with fast water motion

Wide entry river channel for easy, fast access

Shallow-play wave pool entry eliminates lines