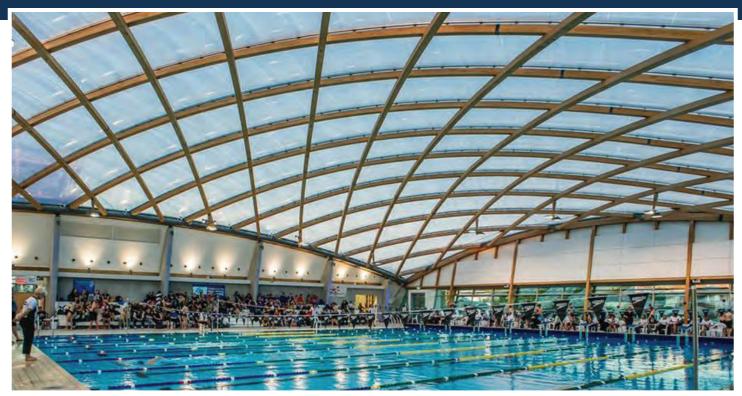

# THE PERFECT SETTING FOR YEAR-ROUND FUN INDOOR WATERPARKS WITH TEXLON® ETFE

ADG's exclusive Texlon® ETFE Transparent Roofing System for indoor waterparks creates the ideal four-season aquatic environment, designed to provide guests with the perfect setting for recreational fun all year long.

#### ALL UNDER ONE AMAZING ROOF

- Exceptional Light Transmission
- UV Transparency
- Sound Absorbing
- Energy Efficient

- Climate Controlled Environment
- Span Long Distances
- Design to Any Shape
- Add Graphics, Color & LED Lights

## INTELLIGENCE IN DESIGN CREATIVELY ENGINEERED

The Texlon® system's multi-layered construction allows us to incorporate graphics, add color, and even incorporate LED lights. These "intelligent" roofing systems are engineered to span great distances of any size and can be designed to any shape that fits your needs, providing an infinite number of possibilities to design buildings of iconic visual presence.