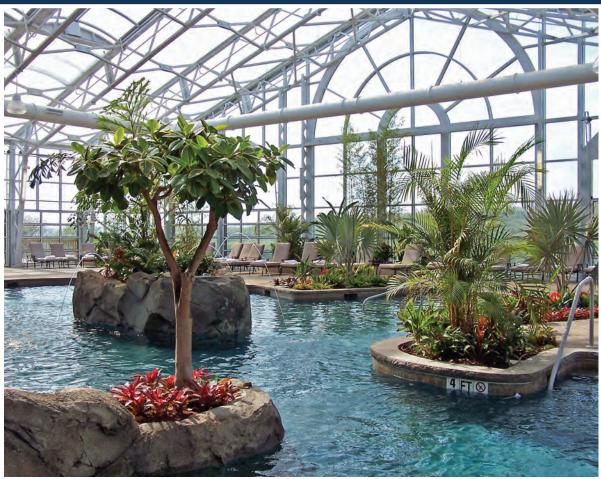

# THE PERFECT SETTING FOR YEAR-ROUND FUN INDOOR WATERPARKS WITH TEXLON® ETFE

ADG's exclusive Texlon® ETFE Transparent Roofing System for indoor waterparks creates the ideal four-season aquatic environment, designed to provide guests with the perfect setting for recreational fun all year long.

Outside there may be snow, but inside the sun is warm, tropical plants are blooming, the water beckons, and the fun is contagious!

#### ALL UNDER ONE AMAZING ROOF

- Exceptional Light Transmission
- UV Transparency
- Sound Absorbing
- Energy Efficient

- Climate Controlled Environment
- Span Long Distances
- Design to Any Shape
- Add Graphics, Color & LED Lights