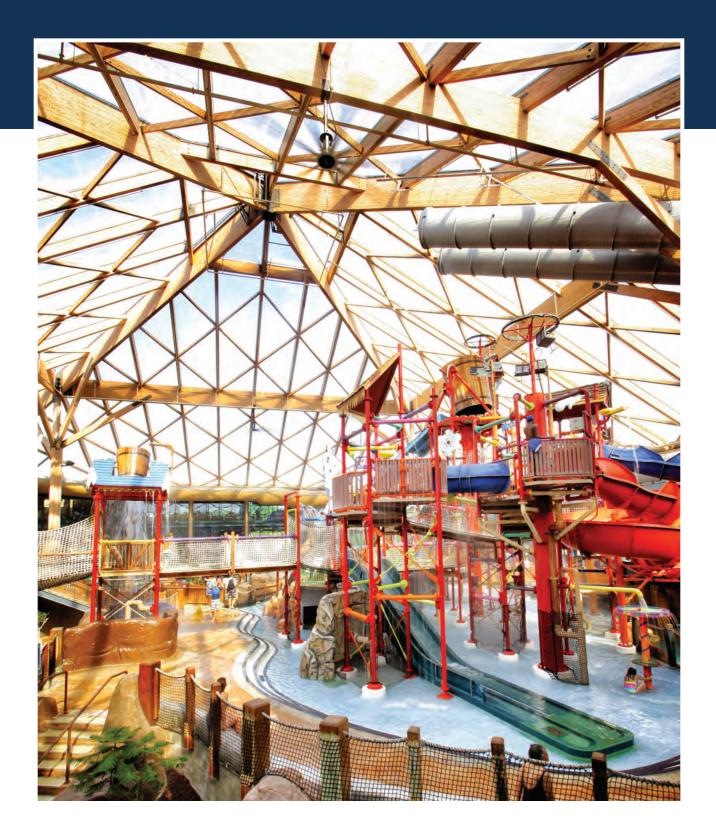

## INTELLIGENCE IN DESIGN CREATIVELY ENGINEERED

The Texlon® system's multi-layered construction allows us to incorporate graphics, add color, and even incorporate LED lights. These "intelligent" roofing systems are engineered to span great distances of any size and can be designed to any shape that fits your needs, providing an infinite number of possibilities to design buildings of iconic visual presence.