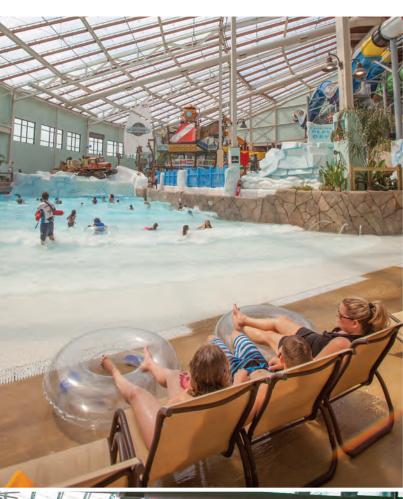

## CONTROLLED ENVIRONMENT ENHANCE THE EXPERIENCE

Texlon's acoustic dampening properties mean less echoes for a more controlled sound environment, providing maximum comfort in recreational settings.

Texlon® ETFE minimizes your facility's seasonality with solar shading capabilities engineered to create ideal climatic settings in real time as the sun moves across the sky.