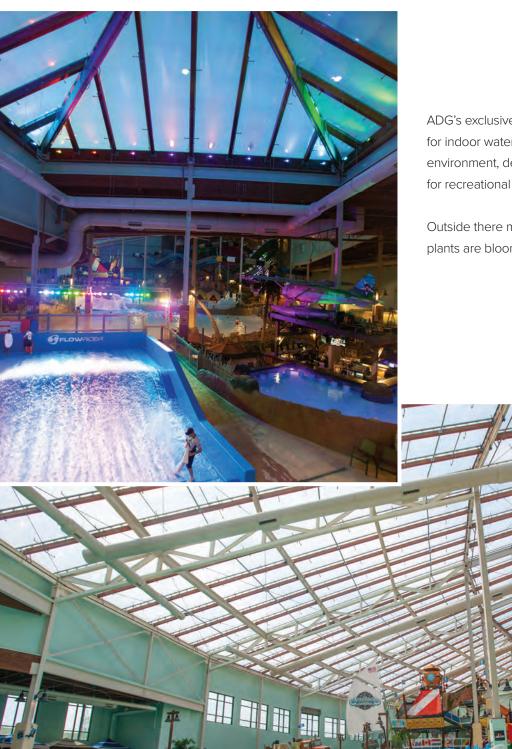

# THE PERFECT SETTING FOR YEAR-ROUND FUN INDOOR WATERPARKS WITH TEXLON® ETFE

ADG's exclusive Texlon® ETFE Transparent Roofing System for indoor waterparks creates the ideal four-season aquatic environment, designed to provide guests with the perfect setting for recreational fun all year long.

Outside there may be snow, but inside the sun is warm, tropical plants are blooming, the water beckons, and the fun is contagious!