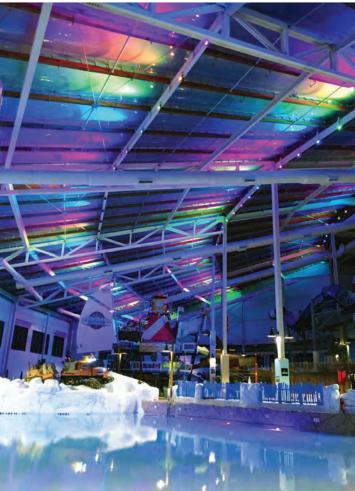

# THE PERFECT SETTING FOR YEAR-ROUND FUN INDOOR WATERPARKS WITH TEXLON® ETFE

ADG's exclusive Texlon® ETFE Transparent Roofing System for indoor waterparks creates the ideal four-season aquatic environment, designed to provide guests with the perfect setting for recreational fun all year long.

Outside there may be snow, but inside the sun is warm, tropical plants are blooming, the water beckons, and the fun is contagious!

#### ALL UNDER ONE AMAZING ROOF

- Exceptional Light Transmission
- UV Transparency
- Sound Absorbing
- Energy Efficient

- Climate Controlled Environment
- Span Long Distances
- Design to Any Shape
- Add Graphics, Color & LED Lights

## INTELLIGENCE IN DESIGN CREATIVELY ENGINEERED

The Texlon® system's multi-layered construction allows us to incorporate graphics, add color, and even incorporate LED lights. These "intelligent" roofing systems are engineered to span great distances of any size and can be designed to any shape that fits your needs, providing an infinite number of possibilities to design buildings of iconic visual presence.