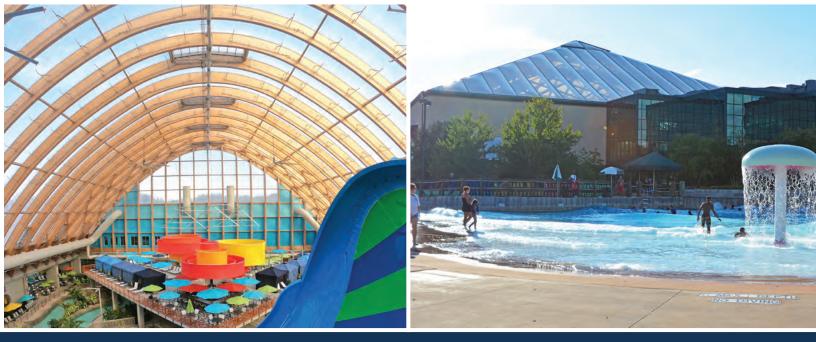

# THE PERFECT SETTING FOR YEAR-ROUND FUN INDOOR WATERPARKS WITH TEXLON® ETFE

ADG's exclusive Texlon® ETFE Transparent Roofing System for indoor waterparks creates the ideal four-season aquatic environment, designed to provide guests with the perfect setting for recreational fun all year long.

Outside there may be snow, but inside the sun is warm, tropical plants are blooming, the water beckons, and the fun is contagious!

#### ALL UNDER ONE AMAZING ROOF

- Exceptional Light Transmission
- UV Transparency
- Sound Absorbing
- Energy Efficient

- Climate Controlled Environment
- Span Long Distances
- Design to Any Shape
- Add Graphics, Color & LED Lights

## INTELLIGENCE IN DESIGN CREATIVELY ENGINEERED

The Texlon® system's multi-layered construction allows us to incorporate graphics, add color, and even incorporate LED lights. These "intelligent" roofing systems are engineered to span great distances of any size and can be designed to any shape that fits your needs, providing an infinite number of possibilities to design buildings of iconic visual presence.