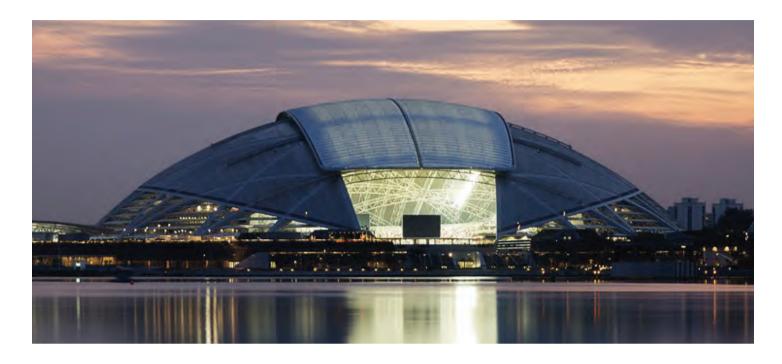

## INTELLIGENCE IN DESIGN CREATIVELY ENGINEERED

The Texlon® system's multi-layered construction allows us to incorporate graphics, add color, and even incorporate LED lights. These "intelligent" roofing systems are engineered to span great distances of any size and can be designed to any shape that fits your needs, providing an infinite number of possibilities to design buildings of iconic visual presence.