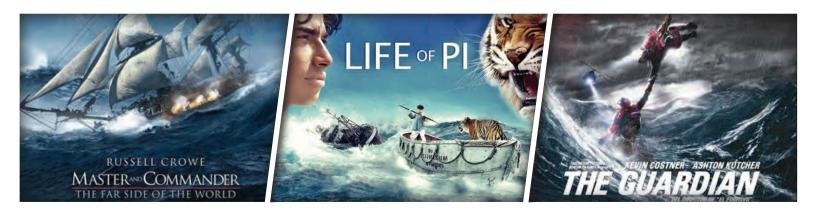

#### **MOTION PICTURES**

When it comes to creating realistic ocean scenes for motion pictures, top directors and producers from Hollywood and around the world rely on ADG Waves to deliver a star performance. From rough water action, to surfing waves, to rolling ocean waves, ADG can recreate any ocean setting for a realistic performance.