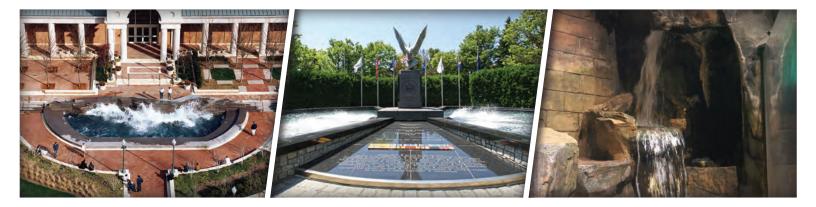

### **EXHIBITS, FOUNTAINS & DISPLAYS**

Adding waves to fountain displays is a great way to bring special attention to any setting, dramatically enhancing the overall entertainment value and attractiveness of a facility. The WaveTek<sup>®</sup> specialists at ADG can retrofit an existing water feature or custom design a new attraction to meet your unique project specifications and needs.