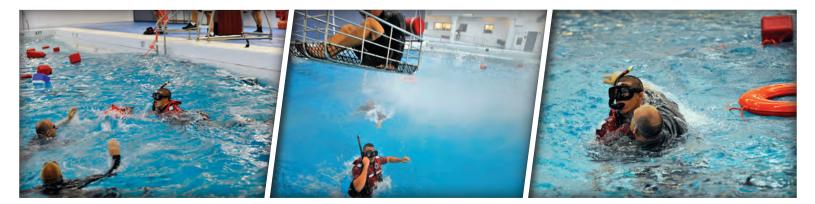

## **ROUGH WATER & RESCUE TRAINING**

From the U.S. Coast Guard to specialized aquatic training centers, creating realistic conditions for deep water and rough ocean water rescue is essential to the proper training of service members and lifeguards. When it comes to designing & building the pool and wave action needed to simulate real-world conditions, ADG Wave Systems are relied on more than any other.