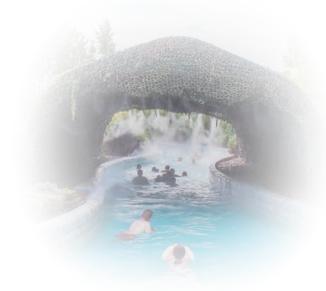

## FAST ACTION SWIM RIVER WITH MULTIPLE WATER EXPERIENCES BUILT-IN

We've combined the best in speed, wave action, and water fun to create the ultimate river ride experience. With six distinct water zones, each with its own "water experience", this ride offers fun and excitement around every turn!

### Features

- 15' wide | 44" deep | 650 linear ft swim river
- 1.5 minute ride experience with over 500 riders per hour
- Wave component with fast water motion
- LED tunnel, water arch, speed zone, pipe cascade and more!