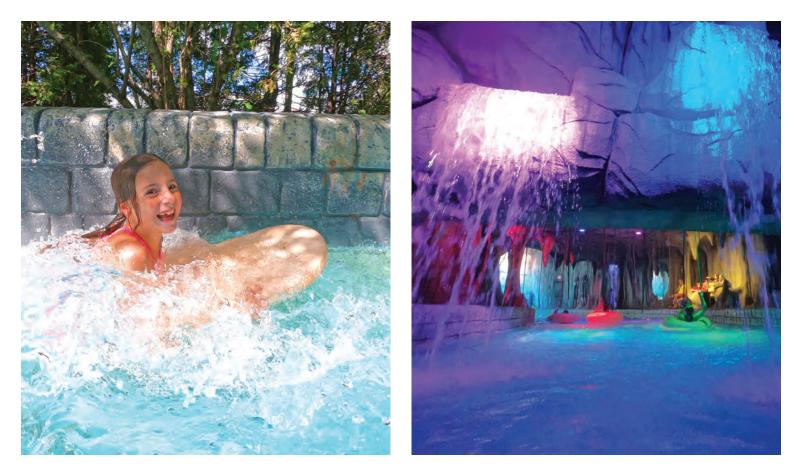

## FAST ACTION SWIM RIVER WITH MULTIPLE WATER EXPERIENCES BUILT-IN

We've combined the best in speed, wave action, and water fun to create the ultimate river ride experience. With six distinct water zones, each with its own "water experience", this ride offers fun and excitement around every turn!

### Features

- 15' wide | 44" deep | 650 linear ft swim river
- 1.5 minute ride experience with over 500 riders per hour
- Wave component with fast water motion
- LED tunnel, water arch, speed zone, pipe cascade and more!