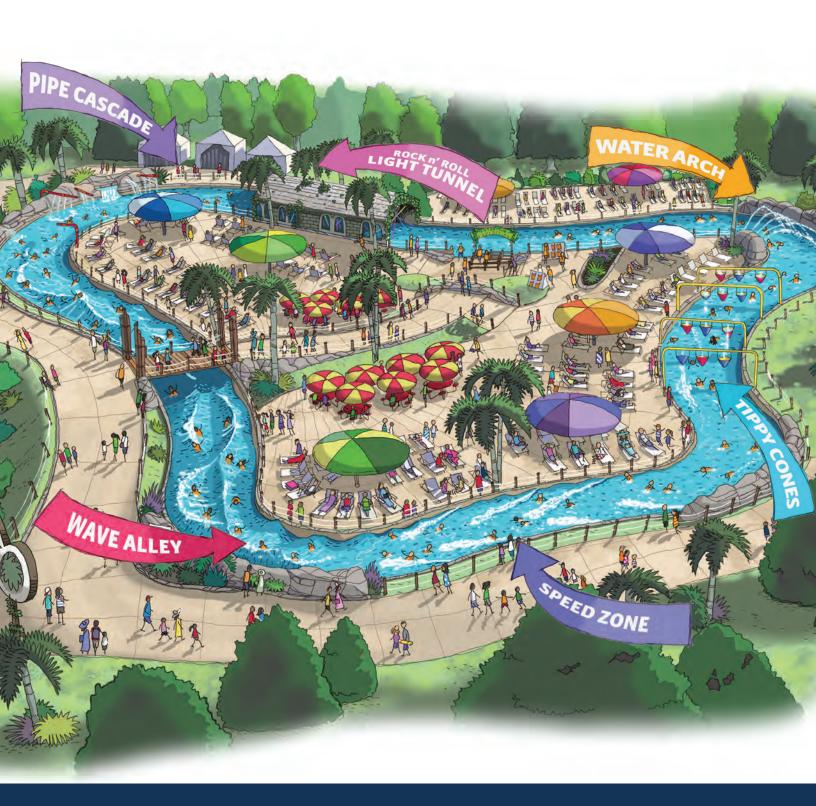

## FAST ACTION SWIM RIVER WITH MULTIPLE WATER EXPERIENCES BUILT-IN

We've combined the best in speed, wave action, and water fun to create the ultimate river ride experience. With six distinct water zones, each with its own "water experience", this ride offers fun and excitement around every turn!

### Features

- 15' wide | 44" deep | 650 linear ft swim river
- 1.5 minute ride experience with over 500 riders per hour
- Wave component with fast water motion
- LED tunnel, water arch, speed zone, pipe cascade and more!

### Benefits

Maximize throughput and in-water capacity

Continuous dispatch - no waiting in line!

Multi-demographic, family appeal

Expand decking area for lounge and cabanas