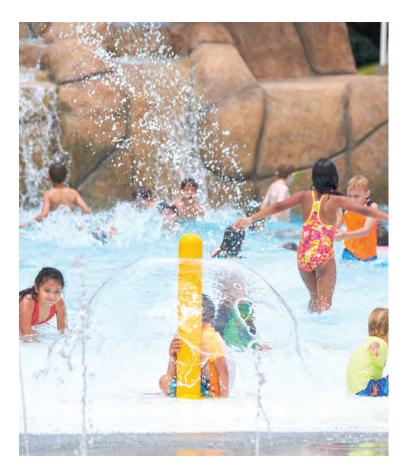

### **Features**

Gradual beach entry with wall seating throughout

Two wave zones with gentle, 1-1.5 ft kid-sized waves

Interactive spray features and mini slide area

Center island play zone with adult seating