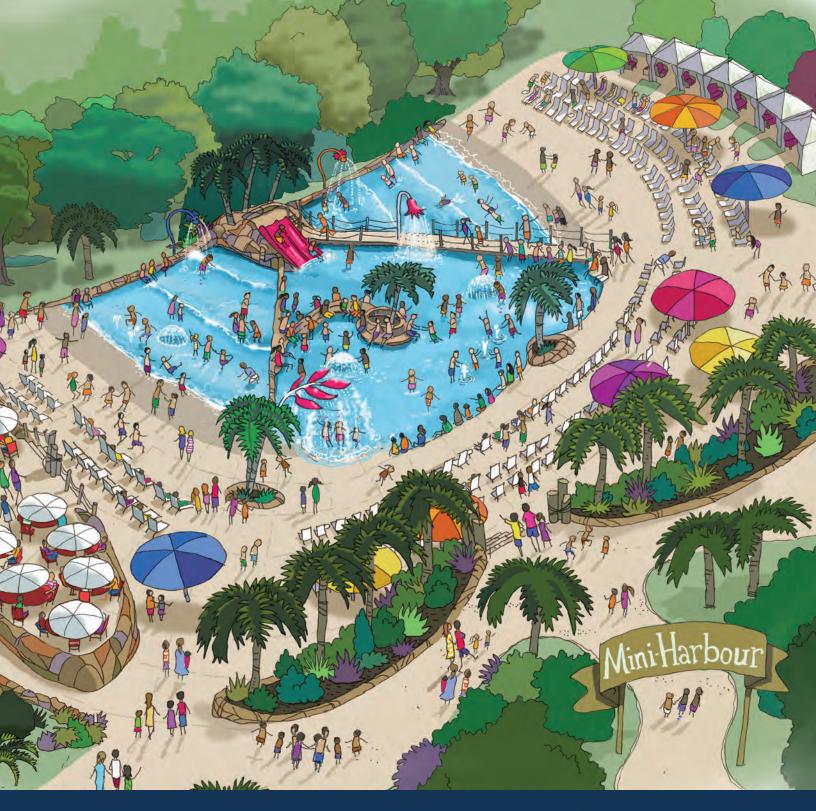

# MINI HARBOUR®

FEATURE

2 Mini Wave Zones

CAPACITY

250 People

FOOTPRINT

9,000 Sq. Ft.

Guests of All Ages

### KID-SIZED WAVE POOL FOR FAMILY-SIZED FUN

Active and passive play features come together perfectly in this unique kid focused, family-centric, shallow-depth multi wave pool attraction. Kids can jump, play and splash the time away while parents watch from the comfort of wide, low-set seating creating the perfect ocean oasis — designed for kid sized fun and adult sized comfort!

### **Features**

Gradual beach entry with wall seating throughout

Two wave zones with gentle, 1-1.5 ft kid-sized waves

Interactive spray features and mini slide area

Center island play zone with adult seating

#### **Benefits**

Destination area for the entire family

Wide beach area increases capacity for deck chairs and cabanas

Customizable play features and interactive add-ons

Easily access children from wall seating and platform areas