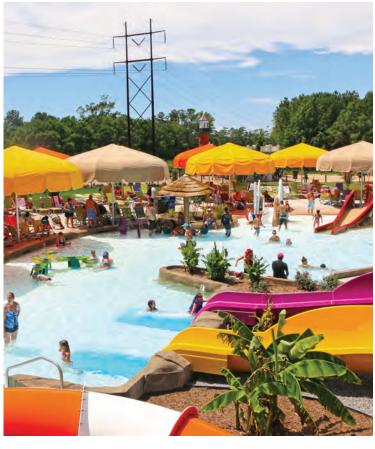

### KID-SIZED WAVE POOL FOR FAMILY-SIZED FUN

Active and passive play features come together perfectly in this unique kid focused, family-centric, shallow-depth multi wave pool attraction. Kids can jump, play and splash the time away while parents watch from the comfort of wide, low-set seating creating the perfect ocean oasis — designed for kid sized fun and adult sized comfort!

#### **Benefits**

Destination area for the entire family

Wide beach area increases capacity for deck chairs and cabanas

Customizable play features and interactive add-ons

Easily access children from wall seating and platform areas