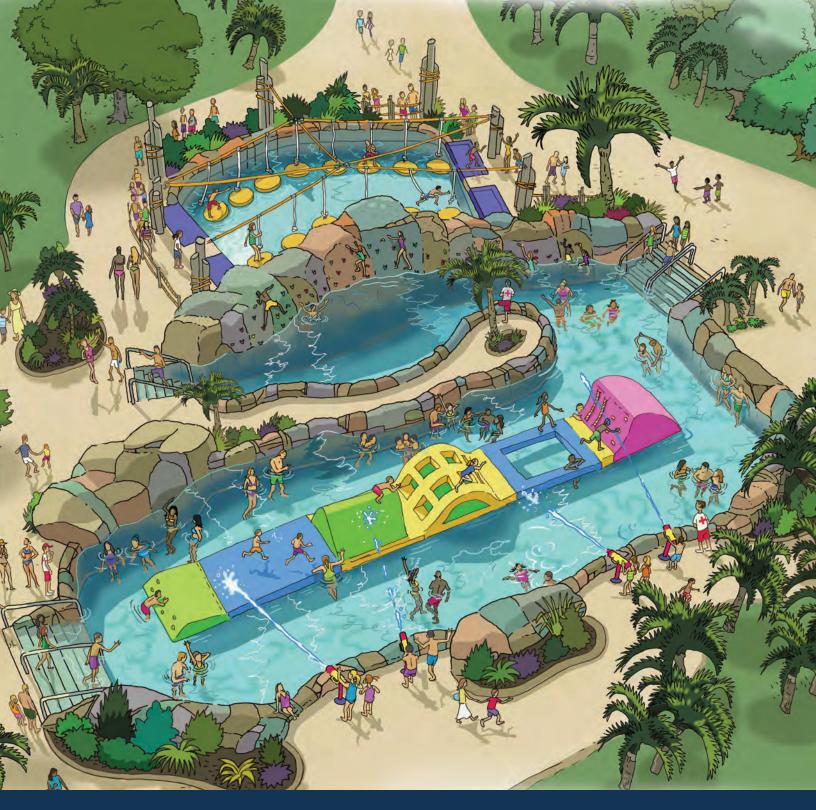

# **ADVENTURE LAGOON®**

FEATURE

Skill-Based Obstacles

CAPACITY

68 Riders/Hour

FOOTPRINT

3,500 Sq. Ft.

Life jacket under 48"

## SKILL BASED AND RECREATIONAL PLAY COMBINE FOR COMPLETE FAMILY APPEAL

Crossing pool, climbing walls and inflatable obstacle courses create a unique combination of ride features that appeal to every age group and skill level. Multiple access points for easy ride entry throughout the attraction means less time waiting and more time enjoying the water.

#### **Features**

Inflatable adventure course, rock scramble and a crossing pool

Multiple access points for maximum throughput

Interactive spectator appeal

Customizable feature options available

#### **Benefits**

Multiple skill based activities encourage repeat trials

Innovative layout fits in compact footprint

Features that appeal to the entire family

Option to add in recreational water play area with basketball